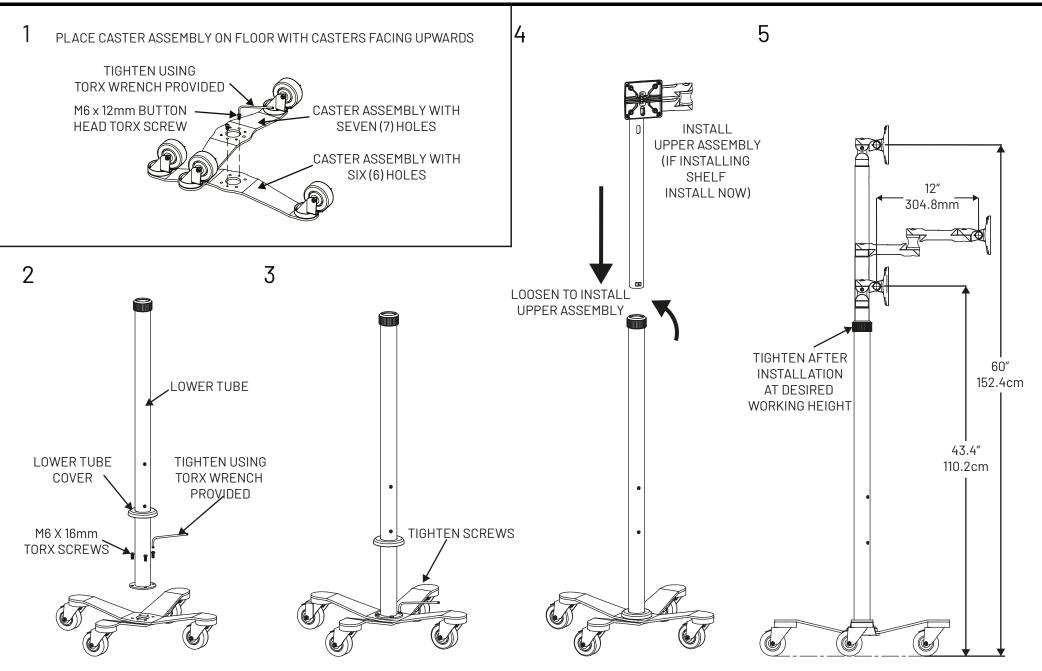

## Rise Freedom Extended Medical Rolling Cart SKU:MCRSTDEXW

## Rise Freedom Extended Medical Rolling Cart SKU:MCRSTDEXW

Assembly Instructions