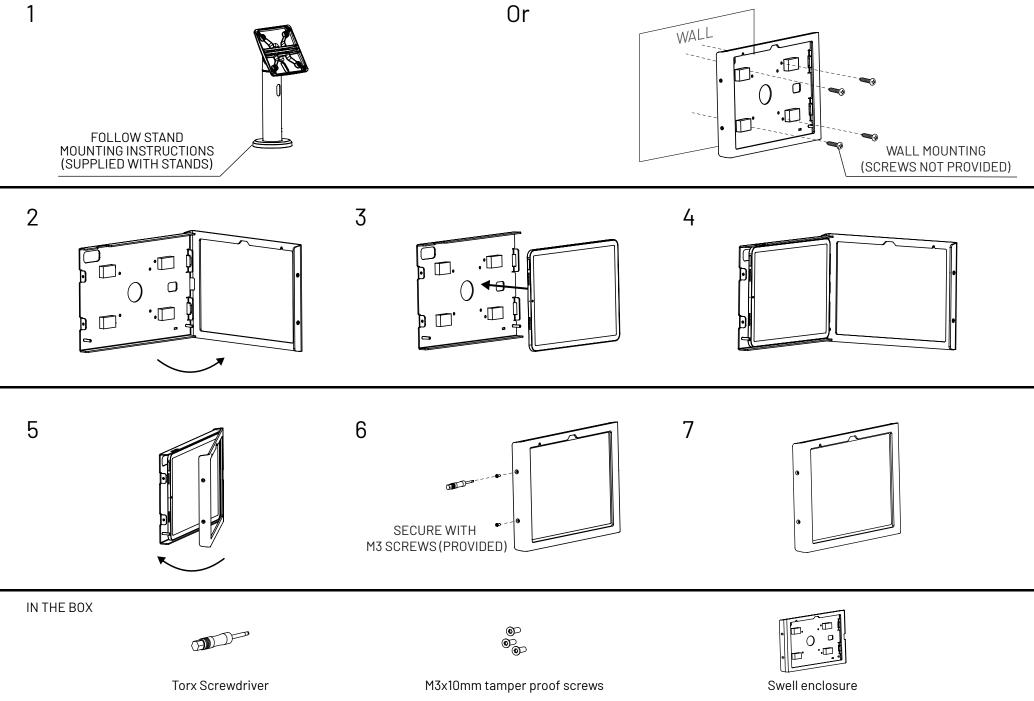

Sheet 1 of 1



©Compulocks Brands Inc. All Rights Reserved

www.compulocks.com/online@maclocks.com/+1800-948-0344

**Space** Assembly Instructions



## Rise Freedom Extended Medical Rolling Cart SKU:MCRSTDEXW

## Assembly Instructions

COMPULICKS



## Rise Freedom Extended Medical Rolling Cart SKU:MCRSTDEXW

Assembly Instructions

## COMPULICKS



IN THE BOX

ACCESSORIES

 $\square$ 



Hardware Kit

Keyboard / Writing Shelf Kit

elf Kit Power Module Kit

Kit Accessory Basket Kit

sket Kit JBL G

JBL GO 2 Speaker Bracket

Single Add On Bracket Kit

©Compulocks Brands Inc. All Rights Reserved

www.compulocks.com/online@maclocks.com/+1800-948-0344

Sheet 2 of 2