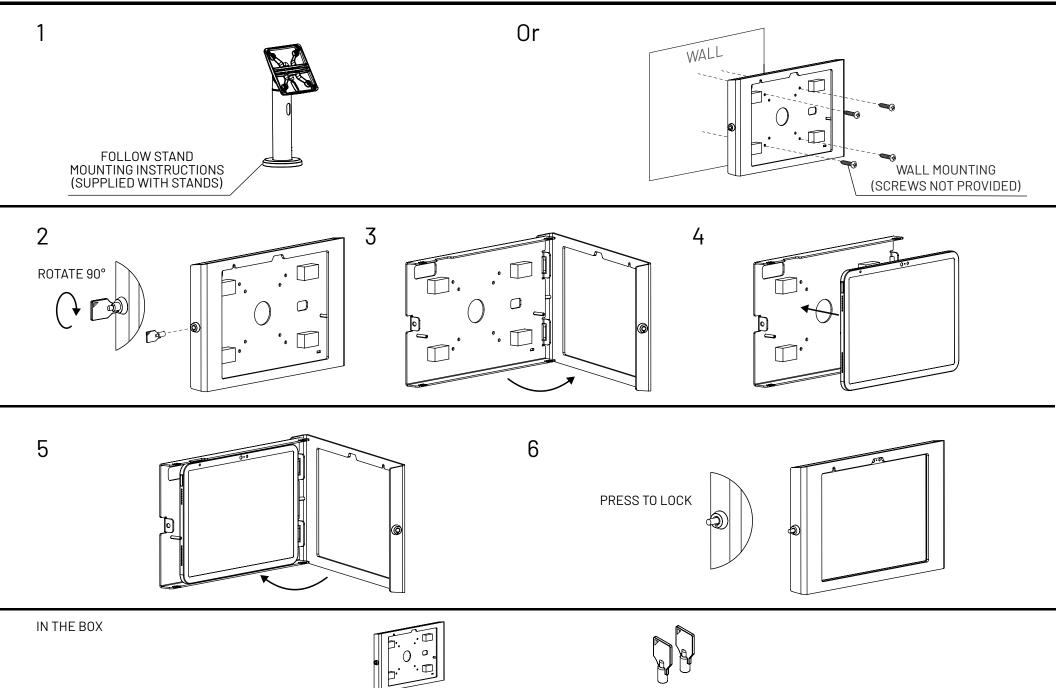

Sheet 1 of 1



©Compulocks Brands Inc. All Rights Reserved

www.compulocks.com/online@maclocks.com/+1800-948-0344

**Space** Assembly Instructions



## Rise Freedom Extended Medical Rolling Cart SKU:MCRSTDEXW

## Assembly Instructions

COMPULICKS



## Rise Freedom Extended Medical Rolling Cart SKU:MCRSTDEXW

Assembly Instructions

## COMPULICKS



IN THE BOX

ACCESSORIES

 $\square$ 



Hardware Kit

Keyboard / Writing Shelf Kit

elf Kit Power Module Kit

Kit Accessory Basket Kit

sket Kit JBL G

JBL GO 2 Speaker Bracket

Single Add On Bracket Kit

©Compulocks Brands Inc. All Rights Reserved

www.compulocks.com/online@maclocks.com/+1800-948-0344

Sheet 2 of 2