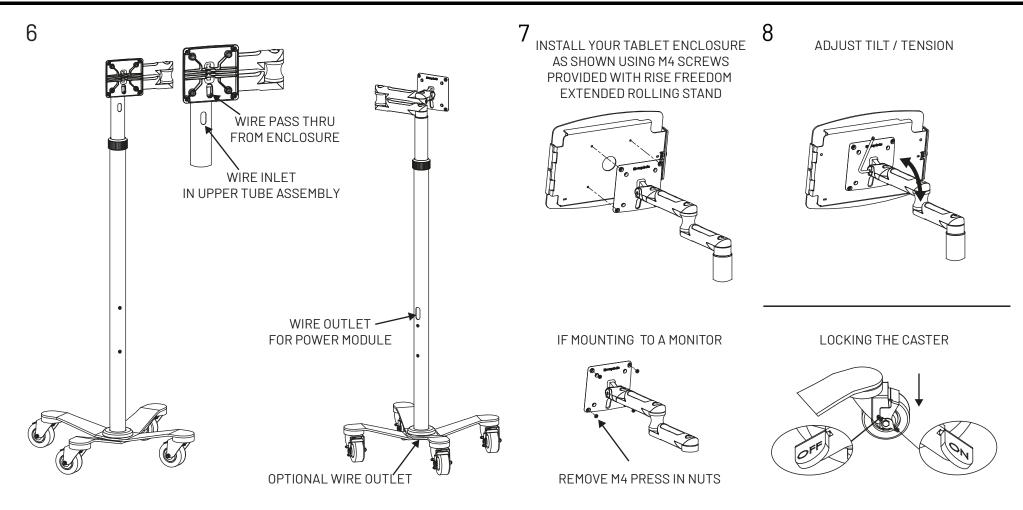

Sheet 1 of 1



©Compulocks Brands Inc. All Rights Reserved

www.compulocks.com/online@maclocks.com/+1800-948-0344

**Space** Assembly Instructions



## Rise Freedom Extended Medical Rolling Cart SKU:MCRSTDEXW

## Assembly Instructions

COMPULICKS



## Rise Freedom Extended Medical Rolling Cart SKU:MCRSTDEXW

Assembly Instructions

## COMPULICKS



IN THE BOX

ACCESSORIES

 $\square$ 



Hardware Kit

Keyboard / Writing Shelf Kit

elf Kit Power Module Kit

Kit Accessory Basket Kit

sket Kit JBL G

JBL GO 2 Speaker Bracket

Single Add On Bracket Kit

©Compulocks Brands Inc. All Rights Reserved

www.compulocks.com/online@maclocks.com/+1800-948-0344

Sheet 2 of 2