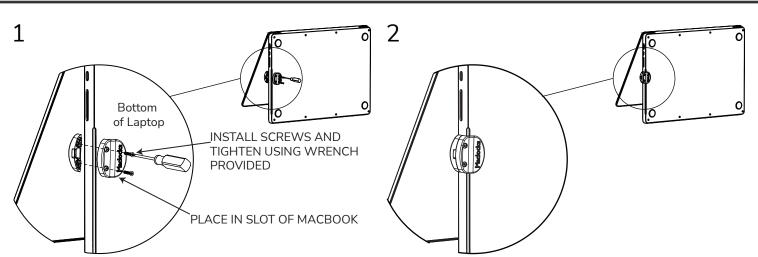

# MacBook Pro (14-inch, 2021) Ledge Adapter COMPUICCKS

**Assembly Instructions** 

IN THE BOX

Torx driver T-7

**Attachment Screws** (Only two screws are required)

Ledge two parts

# MacBook Pro (16-inch, 2021) Ledge Adapter COMPUICCKS

**Assembly Instructions** 

Torx driver T-7

Attachment Screws (Only two screws are required) **Madock**:

Ledge two parts

©Compulocks Brands Inc. All Rights Reserved.

# MacBook Pro (16-inch, 2021) Ledge Adapter COMPUICCKS

**Assembly Instructions** 

IN THE BOX

**Attachment Screws** (Only two screws are required)

Ledge two parts