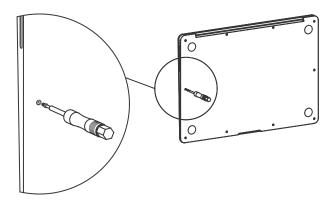

#### MacBook Air (13-inch, 2021) Ledge Adapter COMPUICCKS

Assembly Instructions

1 REMOVE SCREW ON THE RIGHT SIDE OF THE LAPTOP USING SCREWDRIVER PROVIDED

INSTALL LEDGE WHILE THE LAPTOP'S LID IS OPEN 2 WITH THE SCREW PROVIDED

# MacBook Air (13-inch, 2021) Ledge Adapter COMPUICCKS

**Assembly Instructions** 

REMOVE SCREW ON THE RIGHT SIDE OF THE 1 LAPTOP USING SCREWDRIVER PROVIDED

INSTALL LEDGE WHILE THE LAPTOP'S LID IS OPEN WITH THE SCREW PROVIDED