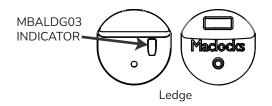

#### MacBook Air (13-inch, 2021) Ledge Adapter COMPUICCKS

Assembly Instructions

1 REMOVE SCREW ON THE RIGHT SIDE OF THE LAPTOP USING SCREWDRIVER PROVIDED

INSTALL LEDGE WHILE THE LAPTOP'S LID IS OPEN 2 WITH THE SCREW PROVIDED

# MacBook Air (13-inch, 2021) Ledge Adapter COMPUICCKS

**Assembly Instructions** 

REMOVE SCREW ON THE RIGHT SIDE OF THE 1 LAPTOP USING SCREWDRIVER PROVIDED

INSTALL LEDGE WHILE THE LAPTOP'S LID IS OPEN WITH THE SCREW PROVIDED