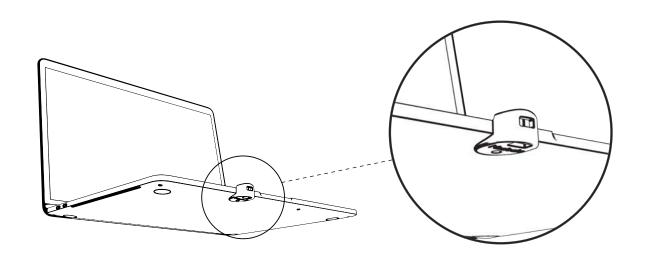

# MacBook Pro (14-inch, 2021) Ledge Adapter COMPUICCKS

**Assembly Instructions** 

IN THE BOX

Torx driver T-7

**Attachment Screws** (Only two screws are required)

Ledge two parts

# MacBook Pro (16-inch, 2021) Ledge Adapter COMPUICCKS

**Assembly Instructions** 

Torx driver T-7

Attachment Screws (Only two screws are required) **Madock**:

Ledge two parts

©Compulocks Brands Inc. All Rights Reserved.

# MacBook Pro (16-inch, 2021) Ledge Adapter COMPUICCKS

**Assembly Instructions** 

IN THE BOX

**Attachment Screws** (Only two screws are required)

Ledge two parts