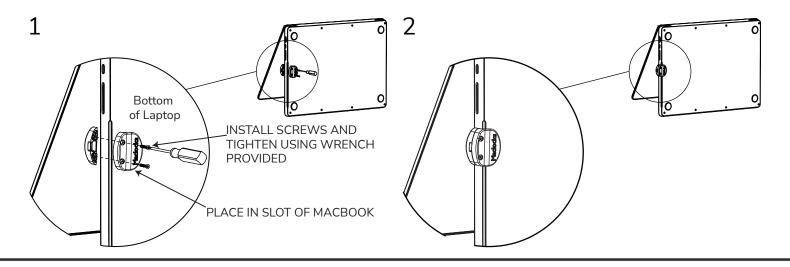

# MacBook Pro (14-inch, 2021) Ledge Adapter COMPUICCKS

**Assembly Instructions** 

IN THE BOX

Torx driver T-7

**Attachment Screws** (Only two screws are required)

Ledge two parts

# MacBook Pro (16-inch, 2021) Ledge Adapter COMPUICCKS

**Assembly Instructions** 

Torx driver T-7

Attachment Screws (Only two screws are required) **Madock**:

Ledge two parts

©Compulocks Brands Inc. All Rights Reserved.

# MacBook Pro (16-inch, 2021) Ledge Adapter COMPUICCKS

**Assembly Instructions** 

IN THE BOX

**Attachment Screws** (Only two screws are required)

Ledge two parts