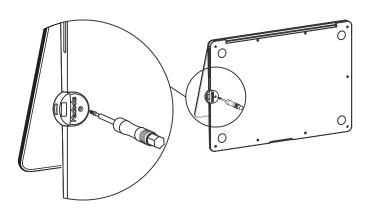

#### MacBook Air (13-inch, 2021) Ledge Adapter COMPUICCKS

Assembly Instructions

1 REMOVE SCREW ON THE RIGHT SIDE OF THE LAPTOP USING SCREWDRIVER PROVIDED

INSTALL LEDGE WHILE THE LAPTOP'S LID IS OPEN 2 WITH THE SCREW PROVIDED

# MacBook Air (13-inch, 2021) Ledge Adapter COMPUICCKS

**Assembly Instructions** 

REMOVE SCREW ON THE RIGHT SIDE OF THE 1 LAPTOP USING SCREWDRIVER PROVIDED

INSTALL LEDGE WHILE THE LAPTOP'S LID IS OPEN WITH THE SCREW PROVIDED