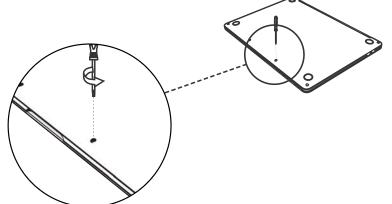

#### MacBook Air (13-inch, 2021) Ledge Adapter COMPUICCKS

Assembly Instructions

1 REMOVE SCREW ON THE RIGHT SIDE OF THE LAPTOP USING SCREWDRIVER PROVIDED

INSTALL LEDGE WHILE THE LAPTOP'S LID IS OPEN 2 WITH THE SCREW PROVIDED

# MacBook Air (13-inch, 2021) Ledge Adapter COMPUICCKS

**Assembly Instructions** 

REMOVE SCREW ON THE RIGHT SIDE OF THE 1 LAPTOP USING SCREWDRIVER PROVIDED

INSTALL LEDGE WHILE THE LAPTOP'S LID IS OPEN WITH THE SCREW PROVIDED