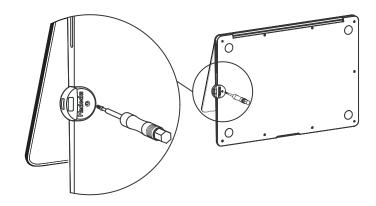

#### MacBook Pro (14-inch, 2021) Ledge Adapter SCOMPUICCKS

**Assembly Instructions** 

Torx driver T-7

Attachment Screws (Only two screws are required)

Ledge two parts

www.compulocks.com | online@maclocks.com | +1 800-948-0344

# MacBook Pro (14-inch, 2021) Ledge Adapter COMPUICCKS

**Assembly Instructions** 

IN THE BOX

Torx driver T-7

**Attachment Screws** (Only two screws are required)

Ledge two parts

# MacBook Pro (16-inch, 2021) Ledge Adapter COMPUICCKS

**Assembly Instructions** 

Torx driver T-7

Attachment Screws (Only two screws are required) **Madock**:

Ledge two parts

©Compulocks Brands Inc. All Rights Reserved.

# MacBook Pro (16-inch, 2021) Ledge Adapter COMPUICCKS

**Assembly Instructions** 

IN THE BOX

**Attachment Screws** (Only two screws are required)

Ledge two parts