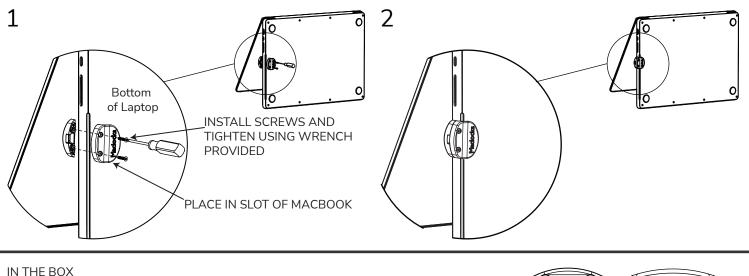

#### MacBook Pro (14-inch, 2021) Ledge Adapter SCOMPUICCKS

**Assembly Instructions** 

Torx driver T-7

Attachment Screws (Only two screws are required)

Ledge two parts

www.compulocks.com | online@maclocks.com | +1 800-948-0344

# MacBook Pro (14-inch, 2021) Ledge Adapter COMPUICCKS

**Assembly Instructions** 

IN THE BOX

Torx driver T-7

**Attachment Screws** (Only two screws are required)

Ledge two parts

# MacBook Pro (16-inch, 2021) Ledge Adapter COMPUICCKS

**Assembly Instructions** 

Torx driver T-7

Attachment Screws (Only two screws are required) **Madock**:

Ledge two parts

©Compulocks Brands Inc. All Rights Reserved.

# MacBook Pro (16-inch, 2021) Ledge Adapter COMPUICCKS

**Assembly Instructions** 

IN THE BOX

**Attachment Screws** (Only two screws are required)

Ledge two parts