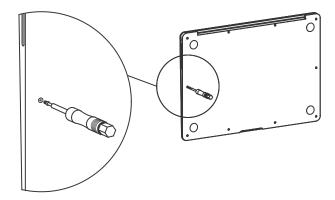

#### MacBook Air (13-inch, 2021) Ledge Adapter COMPUICCKS

Assembly Instructions

1 REMOVE SCREW ON THE RIGHT SIDE OF THE LAPTOP USING SCREWDRIVER PROVIDED

INSTALL LEDGE WHILE THE LAPTOP'S LID IS OPEN 2 WITH THE SCREW PROVIDED

IN THE BOX

Screwdriver

**Attachment Screws** (Only one screw is required)

2

©Compulocks Brands Inc. All Rights Reserved.

www.compulocks.com | online@maclocks.com | +1 800-948-0344

Sheet 1 of 1

# MacBook Air (13-inch, 2021) Ledge Adapter COMPUICCKS

**Assembly Instructions** 

REMOVE SCREW ON THE RIGHT SIDE OF THE 1 LAPTOP USING SCREWDRIVER PROVIDED

INSTALL LEDGE WHILE THE LAPTOP'S LID IS OPEN WITH THE SCREW PROVIDED

IN THE BOX

Screwdriver

**Attachment Screws** (Only one screw is required)

©Compulocks Brands Inc. All Rights Reserved.