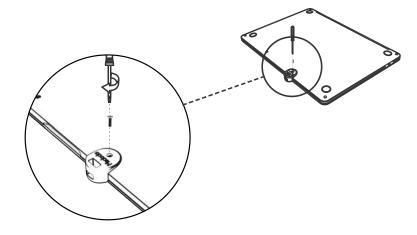

#### MacBook Air (13-inch, 2021) Ledge Adapter COMPUICCKS

Assembly Instructions

1 REMOVE SCREW ON THE RIGHT SIDE OF THE LAPTOP USING SCREWDRIVER PROVIDED

INSTALL LEDGE WHILE THE LAPTOP'S LID IS OPEN 2 WITH THE SCREW PROVIDED

# MacBook Air (13-inch, 2021) Ledge Adapter COMPUICCKS

**Assembly Instructions** 

REMOVE SCREW ON THE RIGHT SIDE OF THE 1 LAPTOP USING SCREWDRIVER PROVIDED

INSTALL LEDGE WHILE THE LAPTOP'S LID IS OPEN WITH THE SCREW PROVIDED