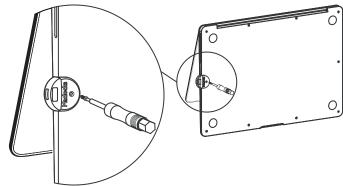

## **Assembly Instructions**

1 REMOVE SCREW ON THE CORNER OF THE MACBOOK USING SCREWDRIVER PROVIDED

INSTALL LEDGE WHILE THE MACBOOK'S LID IS OPEN
WITH THE SCREW PROVIDED

IN THE BOX

Screwdriver

2

Attachment Screws (Only one screw is required)

## MacBook Air (13-inch, 2019/20) Ledge Adapter

Ô

Assembly Instructions

Remove screw on the right side of the laptop using screwdriver provided

Install ledge while the laptop's lid is open with the Screw provided

## MacBook Air (13-inch, 2019/20) Ledge Adapter SKU:MBALDG02

Assembly Instructions

Remove screw on the right side of the laptop using screwdriver provided

Install ledge while the laptop's lid is open with the Screw provided