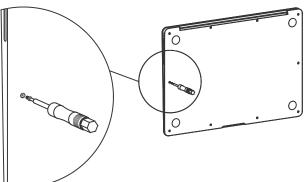

## **Assembly Instructions**

1 REMOVE SCREW ON THE CORNER OF THE MACBOOK USING SCREWDRIVER PROVIDED

INSTALL LEDGE WHILE THE MACBOOK'S LID IS OPEN
WITH THE SCREW PROVIDED

IN THE BOX

Screwdriver

2

Attachment Screws (Only one screw is required)