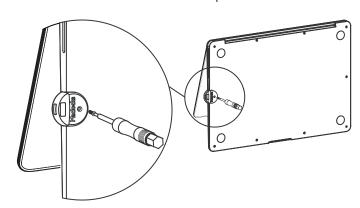

## MacBook Air (13-inch, 2019/20) Ledge Adapter

Ô

Assembly Instructions

Remove screw on the right side of the laptop using screwdriver provided

Install ledge while the laptop's lid is open with the Screw provided