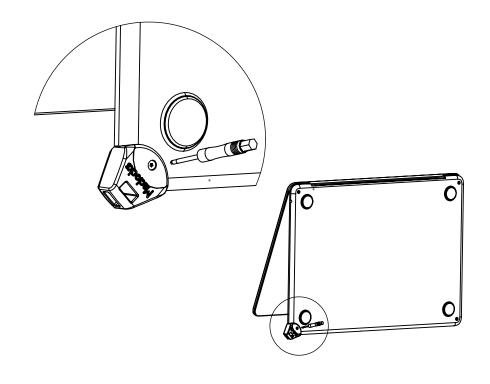

## MacBook Air (13-inch, 2019/20) Ledge Adapter

Ô

Assembly Instructions

Remove screw on the right side of the laptop using screwdriver provided

Install ledge while the laptop's lid is open with the Screw provided

Kit Consists Of

TT

Attachment Screws (Only one screw is required)

2

Ledge

© Compulocks Brands Inc. All Rights Reserved

www.compulocks.com | online@maclocks.com | +1 800-948-0344

Sheet 1 of 1