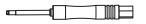

## **Assembly Instructions**

1 REMOVE SCREW ON THE CORNER OF THE MACBOOK USING SCREWDRIVER PROVIDED

INSTALL LEDGE WHILE THE MACBOOK'S LID IS OPEN
WITH THE SCREW PROVIDED

IN THE BOX

Screwdriver

2

Attachment Screws (Only one screw is required)

Kit Consists Of

Ledge

Screwdriver

Attachment Screws (Only one screw is required)