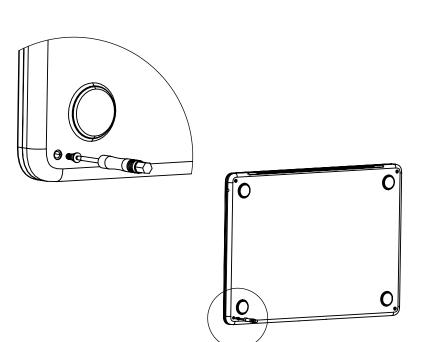

## **Assembly Instructions**

1 REMOVE SCREW ON THE CORNER OF THE MACBOOK USING SCREWDRIVER PROVIDED

INSTALL LEDGE WHILE THE MACBOOK'S LID IS OPEN
WITH THE SCREW PROVIDED

IN THE BOX

Screwdriver

2

Attachment Screws (Only one screw is required)

Ledge