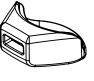

## MackBook Air (13.6-Inch, 2022) Ledge Adapter SKU: MBALDG04

## **Assembly Instructions**



1 REMOVE SCREW ON THE CORNER OF THE MACBOOK USING SCREWDRIVER PROVIDED



INSTALL LEDGE WHILE THE MACBOOK'S LID IS OPEN
WITH THE SCREW PROVIDED



IN THE BOX



Screwdriver



2

Attachment Screws (Only one screw is required)



Ledge

## MacBook Air (13-inch, 2019/20) Ledge Adapter

Ô

Assembly Instructions



Remove screw on the right side of the laptop using screwdriver provided



Install ledge while the laptop's lid is open with the Screw provided



Kit Consists Of





TT

Attachment Screws (Only one screw is required)

2



Ledge

© Compulocks Brands Inc. All Rights Reserved

www.compulocks.com | online@maclocks.com | +1 800-948-0344

Sheet 1 of 1

## MacBook Air (13-inch, 2019/20) Ledge Adapter SKU:MBALDG02

Assembly Instructions



Remove screw on the right side of the laptop using screwdriver provided



Install ledge while the laptop's lid is open with the Screw provided



Kit Consists Of







Ledge

Screwdriver

Attachment Screws (Only one screw is required)