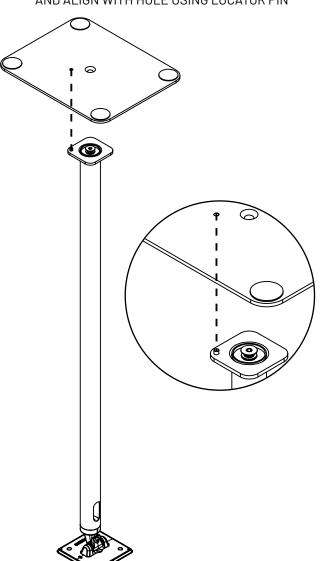

2 3

TURN STAND ONTO VESA

MOUNTING PLATE AND PLACE ON FLAT SURFACE.

PLACE BOTTOM PLATE

AND ALIGN WITH HOLE USING LOCATOR PIN

INSTALL THE BOTTOM PLATE USING M10 X 25mm CONICAL ALLEN SCREW (PROVIDED) AND 6mm ALLEN WRENCH (PROVIDED)