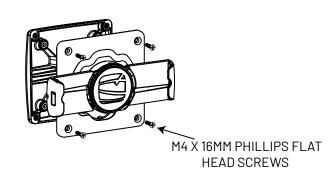

## Cling Universal VESA Mount sku:uclgvwmb/w

Assembly Instructions

# COMPULICKS

## Wall Mounting







## J-Box Mounting







### 100mm Vesa Mounting





# COMPULICKS

#### Minimum and Maximum Opening of Mount



#### **Tablet Portrait Installation**





# COMPULICKS

#### Tablet Landscape Installation



IN THE BOX



Hardware Kit ©Compulocks Brands Inc. All Rights Reserved



Cling VESA 100mm



Covers

Assembly Instructions

1

TIGHTEN VESA MOUNTING PLATE AT 90°



2 3

TURN STAND ONTO VESA

MOUNTING PLATE AND PLACE ON FLAT SURFACE.

PLACE BOTTOM PLATE

AND ALIGN WITH HOLE USING LOCATOR PIN



INSTALL THE BOTTOM PLATE USING M10 X 25mm CONICAL ALLEN SCREW (PROVIDED) AND 6mm ALLEN WRENCH (PROVIDED)



Assembly Instructions

4 Free Standing or Floor Mounting

5

REMOVE RUBBER PLUGS

SCREW BOTTOM PLATE TO THE FLOOR (SCREWS NOT PROVIDED)

ROUTE CHARGING CABLE THROUGH THE STAND AS SHOWN