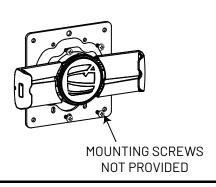

## Cling Universal VESA Mount sku:uclgvwmb/w

Assembly Instructions

# COMPULICKS

## Wall Mounting







## J-Box Mounting







### 100mm Vesa Mounting





# COMPULICKS

#### Minimum and Maximum Opening of Mount



#### **Tablet Portrait Installation**





# COMPULICKS

#### Tablet Landscape Installation



IN THE BOX



Hardware Kit ©Compulocks Brands Inc. All Rights Reserved



Cling VESA 100mm



Covers

Assembly Instructions

1

TIGHTEN VESA MOUNTING PLATE AT 90°



2 3

TURN STAND ONTO VESA

MOUNTING PLATE AND PLACE ON FLAT SURFACE.

PLACE BOTTOM PLATE

AND ALIGN WITH HOLE USING LOCATOR PIN



INSTALL THE BOTTOM PLATE USING M10 X 25mm CONICAL ALLEN SCREW (PROVIDED) AND 6mm ALLEN WRENCH (PROVIDED)



Assembly Instructions

4 Free Standing or Floor Mounting

5

REMOVE RUBBER PLUGS

SCREW BOTTOM PLATE TO THE FLOOR (SCREWS NOT PROVIDED)

ROUTE CHARGING CABLE THROUGH THE STAND AS SHOWN