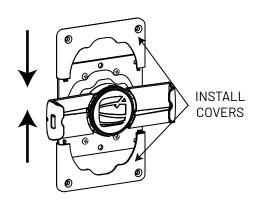

## Cling Universal VESA Mount sku:uclgvwmb/w

Assembly Instructions

# COMPULICKS

## Wall Mounting







## J-Box Mounting







### 100mm Vesa Mounting





# COMPULICKS

#### Minimum and Maximum Opening of Mount



#### **Tablet Portrait Installation**





# COMPULICKS

#### Tablet Landscape Installation



IN THE BOX



Hardware Kit ©Compulocks Brands Inc. All Rights Reserved



Cling VESA 100mm



Covers

Assembly Instructions

1

TIGHTEN VESA MOUNTING PLATE AT 90°



2 3

TURN STAND ONTO VESA

MOUNTING PLATE AND PLACE ON FLAT SURFACE.

PLACE BOTTOM PLATE

AND ALIGN WITH HOLE USING LOCATOR PIN



INSTALL THE BOTTOM PLATE USING M10 X 25mm CONICAL ALLEN SCREW (PROVIDED) AND 6mm ALLEN WRENCH (PROVIDED)



Assembly Instructions

4 Free Standing or Floor Mounting

5

REMOVE RUBBER PLUGS

SCREW BOTTOM PLATE TO THE FLOOR (SCREWS NOT PROVIDED)

ROUTE CHARGING CABLE THROUGH THE STAND AS SHOWN