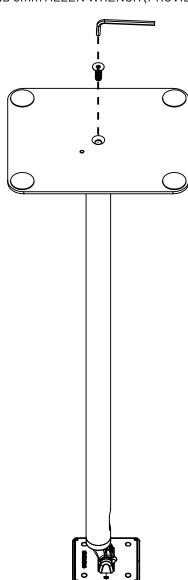

2 3

TURN STAND ONTO VESA

MOUNTING PLATE AND PLACE ON FLAT SURFACE.

PLACE BOTTOM PLATE

AND ALIGN WITH HOLE USING LOCATOR PIN

INSTALL THE BOTTOM PLATE USING M10 X 25mm CONICAL ALLEN SCREW (PROVIDED) AND 6mm ALLEN WRENCH (PROVIDED)