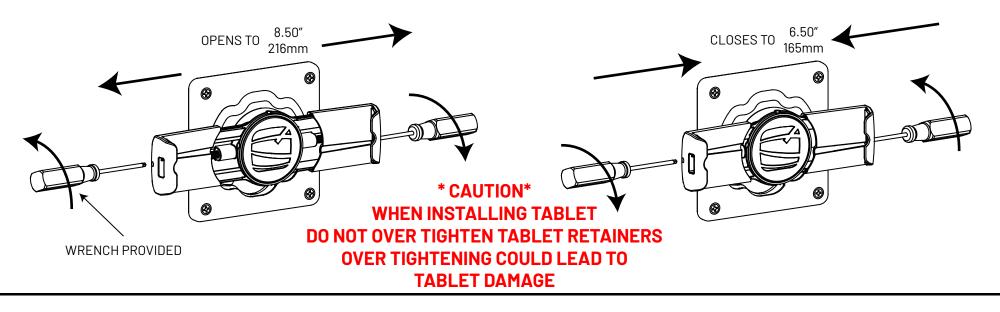

## Cling Universal VESA Mount sku:uclgvwmb/w

Assembly Instructions

# COMPULICKS

## Wall Mounting







## J-Box Mounting







### 100mm Vesa Mounting





# COMPULICKS

#### Minimum and Maximum Opening of Mount



#### **Tablet Portrait Installation**





# COMPULICKS

#### Tablet Landscape Installation



IN THE BOX



Hardware Kit ©Compulocks Brands Inc. All Rights Reserved



Cling VESA 100mm



Covers

Assembly Instructions

1

TIGHTEN VESA MOUNTING PLATE AT 90°



2 3

TURN STAND ONTO VESA

MOUNTING PLATE AND PLACE ON FLAT SURFACE.

PLACE BOTTOM PLATE

AND ALIGN WITH HOLE USING LOCATOR PIN



INSTALL THE BOTTOM PLATE USING M10 X 25mm CONICAL ALLEN SCREW (PROVIDED) AND 6mm ALLEN WRENCH (PROVIDED)



Assembly Instructions

4 Free Standing or Floor Mounting

5

REMOVE RUBBER PLUGS

SCREW BOTTOM PLATE TO THE FLOOR (SCREWS NOT PROVIDED)

ROUTE CHARGING CABLE THROUGH THE STAND AS SHOWN