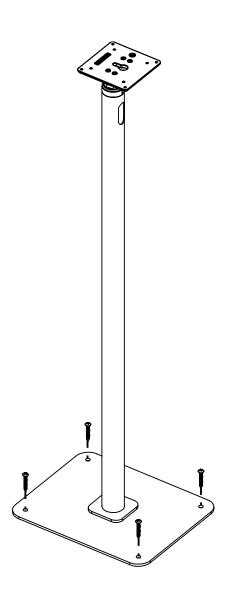

2 3

TURN STAND ONTO VESA

MOUNTING PLATE AND PLACE ON FLAT SURFACE.

PLACE BOTTOM PLATE

AND ALIGN WITH HOLE USING LOCATOR PIN

INSTALL THE BOTTOM PLATE USING M10 X 25mm CONICAL ALLEN SCREW (PROVIDED) AND 6mm ALLEN WRENCH (PROVIDED)

Assembly Instructions

4 Free Standing or Floor Mounting

5

REMOVE RUBBER PLUGS

SCREW BOTTOM PLATE TO THE FLOOR (SCREWS NOT PROVIDED)

ROUTE CHARGING CABLE THROUGH THE STAND AS SHOWN