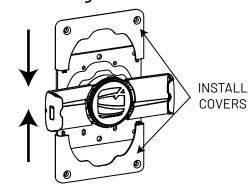

## Cling Universal VESA Mount sku:uclgvwmb/w

Assembly Instructions

# COMPULICKS

## Wall Mounting







## J-Box Mounting







### 100mm Vesa Mounting





# COMPULICKS

#### Minimum and Maximum Opening of Mount



#### **Tablet Portrait Installation**





# COMPULICKS

#### Tablet Landscape Installation



IN THE BOX



Hardware Kit ©Compulocks Brands Inc. All Rights Reserved



Cling VESA 100mm



Covers

Assembly Instructions

1

TIGHTEN VESA MOUNTING PLATE AT 90°



2 3

TURN STAND ONTO VESA

MOUNTING PLATE AND PLACE ON FLAT SURFACE.

PLACE BOTTOM PLATE

AND ALIGN WITH HOLE USING LOCATOR PIN



INSTALL THE BOTTOM PLATE USING M10 X 25mm CONICAL ALLEN SCREW (PROVIDED) AND 6mm ALLEN WRENCH (PROVIDED)



Assembly Instructions

4 Free Standing or Floor Mounting

5

REMOVE RUBBER PLUGS

SCREW BOTTOM PLATE TO THE FLOOR (SCREWS NOT PROVIDED)

ROUTE CHARGING CABLE THROUGH THE STAND AS SHOWN