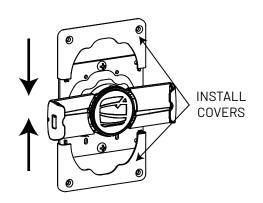

## Cling Universal VESA Mount sku:uclgvwmb/w

Assembly Instructions

# COMPULICKS

## Wall Mounting







## J-Box Mounting







### 100mm Vesa Mounting





# COMPULICKS

#### Minimum and Maximum Opening of Mount



#### **Tablet Portrait Installation**





# COMPULICKS

#### Tablet Landscape Installation



IN THE BOX



Hardware Kit ©Compulocks Brands Inc. All Rights Reserved



Cling VESA 100mm



Covers

Assembly Instructions

1

TIGHTEN VESA MOUNTING PLATE AT 90°



2 3

TURN STAND ONTO VESA

MOUNTING PLATE AND PLACE ON FLAT SURFACE.

PLACE BOTTOM PLATE

AND ALIGN WITH HOLE USING LOCATOR PIN



INSTALL THE BOTTOM PLATE USING M10 X 25mm CONICAL ALLEN SCREW (PROVIDED) AND 6mm ALLEN WRENCH (PROVIDED)



Assembly Instructions

4 Free Standing or Floor Mounting

5

REMOVE RUBBER PLUGS

SCREW BOTTOM PLATE TO THE FLOOR (SCREWS NOT PROVIDED)

ROUTE CHARGING CABLE THROUGH THE STAND AS SHOW