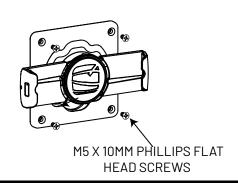

## Cling Universal VESA Mount sku:uclgvwmb/w

Assembly Instructions

# COMPULICKS

## Wall Mounting







## J-Box Mounting







### 100mm Vesa Mounting





# COMPULICKS

#### Minimum and Maximum Opening of Mount



#### **Tablet Portrait Installation**





# COMPULICKS

#### Tablet Landscape Installation



IN THE BOX



Hardware Kit ©Compulocks Brands Inc. All Rights Reserved



Cling VESA 100mm



Covers

Assembly Instructions

1

TIGHTEN VESA MOUNTING PLATE AT 90°



2 3

TURN STAND ONTO VESA

MOUNTING PLATE AND PLACE ON FLAT SURFACE.

PLACE BOTTOM PLATE

AND ALIGN WITH HOLE USING LOCATOR PIN



INSTALL THE BOTTOM PLATE USING M10 X 25mm CONICAL ALLEN SCREW (PROVIDED) AND 6mm ALLEN WRENCH (PROVIDED)



Assembly Instructions

4 Free Standing or Floor Mounting

5

REMOVE RUBBER PLUGS

SCREW BOTTOM PLATE TO THE FLOOR (SCREWS NOT PROVIDED)

ROUTE CHARGING CABLE THROUGH THE STAND AS SHOWN