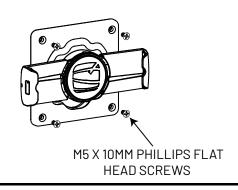

## Cling Universal VESA Mount sku:uclgvwmb/w

Assembly Instructions

# COMPULICKS

## Wall Mounting







## J-Box Mounting







### 100mm Vesa Mounting





# COMPULICKS

#### Minimum and Maximum Opening of Mount



#### **Tablet Portrait Installation**





# COMPULICKS

#### Tablet Landscape Installation



IN THE BOX



Hardware Kit ©Compulocks Brands Inc. All Rights Reserved



Cling VESA 100mm



Covers

Assembly Instructions

1

TIGHTEN VESA MOUNTING PLATE AT 90°



2 3

TURN STAND ONTO VESA

MOUNTING PLATE AND PLACE ON FLAT SURFACE.

PLACE BOTTOM PLATE

AND ALIGN WITH HOLE USING LOCATOR PIN



INSTALL THE BOTTOM PLATE USING M10 X 25mm CONICAL ALLEN SCREW (PROVIDED) AND 6mm ALLEN WRENCH (PROVIDED)



Assembly Instructions

4 Free Standing or Floor Mounting

5

REMOVE RUBBER PLUGS

SCREW BOTTOM PLATE TO THE FLOOR (SCREWS NOT PROVIDED)

ROUTE CHARGING CABLE THROUGH THE STAND AS SHOWN