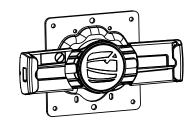

## Cling Universal VESA Mount sku:uclgvwmb/w

Assembly Instructions

# COMPULICKS

## Wall Mounting







## J-Box Mounting







### 100mm Vesa Mounting





# COMPULICKS

#### Minimum and Maximum Opening of Mount



#### **Tablet Portrait Installation**





# COMPULICKS

#### Tablet Landscape Installation



IN THE BOX



Hardware Kit ©Compulocks Brands Inc. All Rights Reserved



Cling VESA 100mm



Covers

Assembly Instructions

1

TIGHTEN VESA MOUNTING PLATE AT 90°



2 3

TURN STAND ONTO VESA

MOUNTING PLATE AND PLACE ON FLAT SURFACE.

PLACE BOTTOM PLATE

AND ALIGN WITH HOLE USING LOCATOR PIN



INSTALL THE BOTTOM PLATE USING M10 X 25mm CONICAL ALLEN SCREW (PROVIDED) AND 6mm ALLEN WRENCH (PROVIDED)



Assembly Instructions

4 Free Standing or Floor Mounting

5

REMOVE RUBBER PLUGS

SCREW BOTTOM PLATE TO THE FLOOR (SCREWS NOT PROVIDED)

ROUTE CHARGING CABLE THROUGH THE STAND AS SHOWN