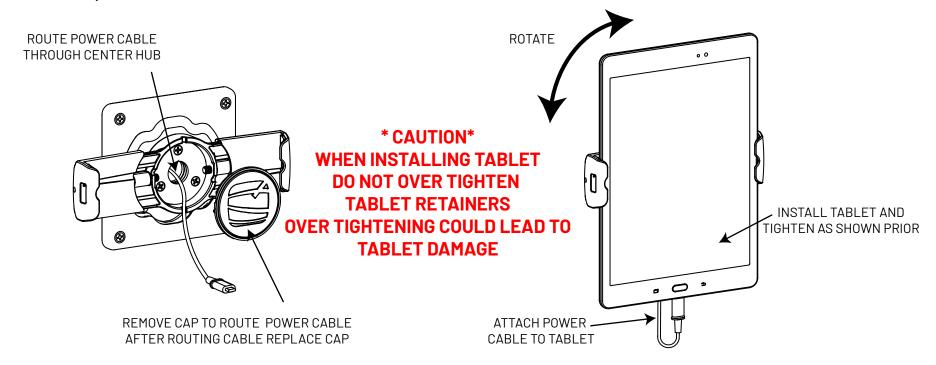

#### Tablet Landscape Installation

IN THE BOX

Hardware Kit ©Compulocks Brands Inc. All Rights Reserved

Cling VESA 100mm

Covers

Assembly Instructions

1

TIGHTEN VESA MOUNTING PLATE AT 90°