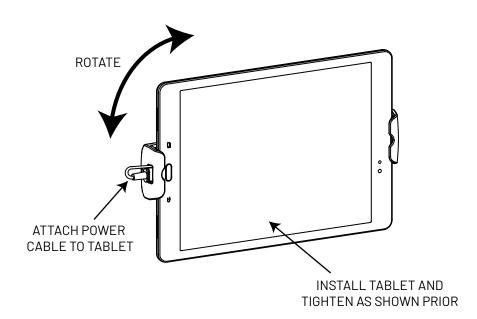

## Cling Universal VESA Mount sku:uclgvwmb/w

Assembly Instructions

# COMPULICKS

## Wall Mounting







## J-Box Mounting







### 100mm Vesa Mounting





# COMPULICKS

#### Minimum and Maximum Opening of Mount



#### **Tablet Portrait Installation**





# COMPULICKS

#### Tablet Landscape Installation



IN THE BOX



Hardware Kit ©Compulocks Brands Inc. All Rights Reserved



Cling VESA 100mm



Covers

Assembly Instructions

1

TIGHTEN VESA MOUNTING PLATE AT 90°



2 3

TURN STAND ONTO VESA

MOUNTING PLATE AND PLACE ON FLAT SURFACE.

PLACE BOTTOM PLATE

AND ALIGN WITH HOLE USING LOCATOR PIN



INSTALL THE BOTTOM PLATE USING M10 X 25mm CONICAL ALLEN SCREW (PROVIDED) AND 6mm ALLEN WRENCH (PROVIDED)



Assembly Instructions

4 Free Standing or Floor Mounting

5

REMOVE RUBBER PLUGS

SCREW BOTTOM PLATE TO THE FLOOR (SCREWS NOT PROVIDED)

ROUTE CHARGING CABLE THROUGH THE STAND AS SHOWN