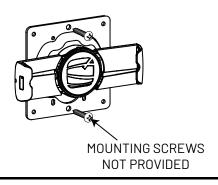

## Cling Universal VESA Mount sku:uclgvwmb/w

Assembly Instructions

# COMPULICKS

## Wall Mounting







## J-Box Mounting







### 100mm Vesa Mounting





# COMPULICKS

#### Minimum and Maximum Opening of Mount



#### **Tablet Portrait Installation**





# COMPULICKS

#### Tablet Landscape Installation



IN THE BOX



Hardware Kit ©Compulocks Brands Inc. All Rights Reserved



Cling VESA 100mm



Covers

Assembly Instructions

1

TIGHTEN VESA MOUNTING PLATE AT 90°



2 3

TURN STAND ONTO VESA

MOUNTING PLATE AND PLACE ON FLAT SURFACE.

PLACE BOTTOM PLATE

AND ALIGN WITH HOLE USING LOCATOR PIN



INSTALL THE BOTTOM PLATE USING M10 X 25mm CONICAL ALLEN SCREW (PROVIDED) AND 6mm ALLEN WRENCH (PROVIDED)



Assembly Instructions

4 Free Standing or Floor Mounting

5

REMOVE RUBBER PLUGS

SCREW BOTTOM PLATE TO THE FLOOR (SCREWS NOT PROVIDED)

ROUTE CHARGING CABLE THROUGH THE STAND AS SH