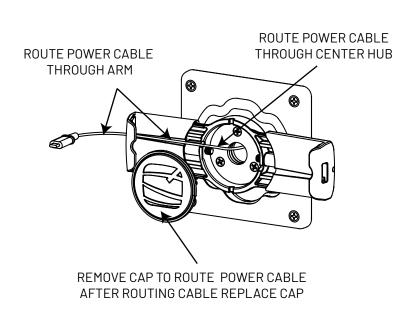

## Cling Universal VESA Mount sku:uclgvwmb/w

Assembly Instructions

# COMPULICKS

## Wall Mounting







## J-Box Mounting







### 100mm Vesa Mounting





# COMPULICKS

#### Minimum and Maximum Opening of Mount



#### **Tablet Portrait Installation**





# COMPULICKS

#### Tablet Landscape Installation



IN THE BOX



Hardware Kit ©Compulocks Brands Inc. All Rights Reserved



Cling VESA 100mm



Covers

Assembly Instructions

1

TIGHTEN VESA MOUNTING PLATE AT 90°



2 3

TURN STAND ONTO VESA

MOUNTING PLATE AND PLACE ON FLAT SURFACE.

PLACE BOTTOM PLATE

AND ALIGN WITH HOLE USING LOCATOR PIN



INSTALL THE BOTTOM PLATE USING M10 X 25mm CONICAL ALLEN SCREW (PROVIDED) AND 6mm ALLEN WRENCH (PROVIDED)



Assembly Instructions

4 Free Standing or Floor Mounting

5

REMOVE RUBBER PLUGS

SCREW BOTTOM PLATE TO THE FLOOR (SCREWS NOT PROVIDED)

ROUTE CHARGING CABLE THROUGH THE STAND AS SHOWN