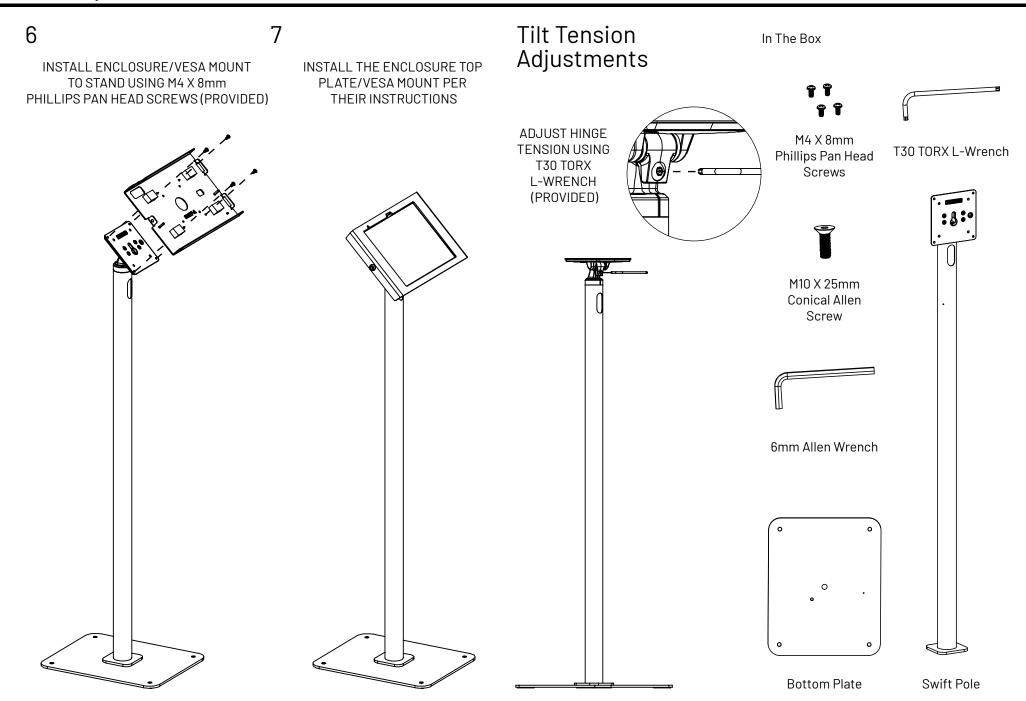

Assembly Instructions

4 Free Standing or Floor Mounting

5

REMOVE RUBBER PLUGS

SCREW BOTTOM PLATE TO THE FLOOR (SCREWS NOT PROVIDED)

ROUTE CHARGING CABLE THROUGH THE STAND AS SHOWN