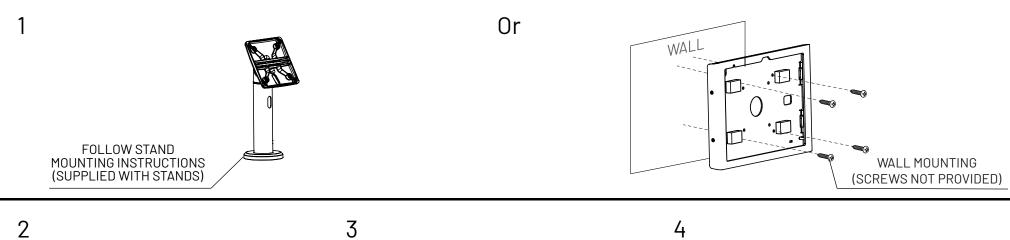

## **Swell Enclosure**

Assembly Instructions

COMPULICKS

2

IN THE BOX

(B) (B) (B)

M3x10mm tamper proof screws www.compulocks.com|online@maclocks.com|+1800-948-0344