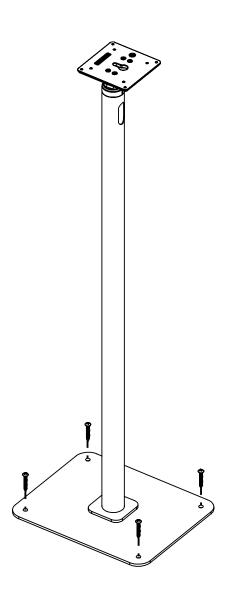

2 3

TURN STAND ONTO VESA
MOUNTING PLATE AND PLACE ON FLAT SURFACE.
PLACE BOTTOM PLATE
AND ALIGN WITH HOLE USING LOCATOR PIN

INSTALL THE BOTTOM PLATE USING M10 X 25mm CONICAL ALLEN SCREW (PROVIDED) AND 6mm ALLEN WRENCH (PROVIDED)

Assembly Instructions

4 Free Standing or Floor Mounting

5

REMOVE RUBBER PLUGS

SCREW BOTTOM PLATE TO THE FLOOR (SCREWS NOT PROVIDED)

ROUTE CHARGING CABLE THROUGH THE STAND AS SHOWN