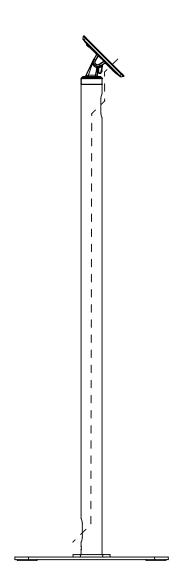

Assembly Instructions

4 Free Standing or Floor Mounting

5

REMOVE RUBBER PLUGS

SCREW BOTTOM PLATE TO THE FLOOR (SCREWS NOT PROVIDED)

ROUTE CHARGING CABLE THROUGH THE STAND AS SHOWN