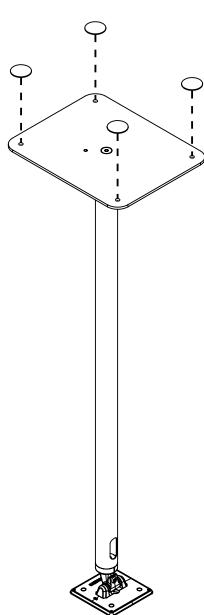

Assembly Instructions

4 Free Standing or Floor Mounting

5

REMOVE RUBBER PLUGS

SCREW BOTTOM PLATE TO THE FLOOR (SCREWS NOT PROVIDED)

ROUTE CHARGING CABLE THROUGH THE STAND AS SHOWN