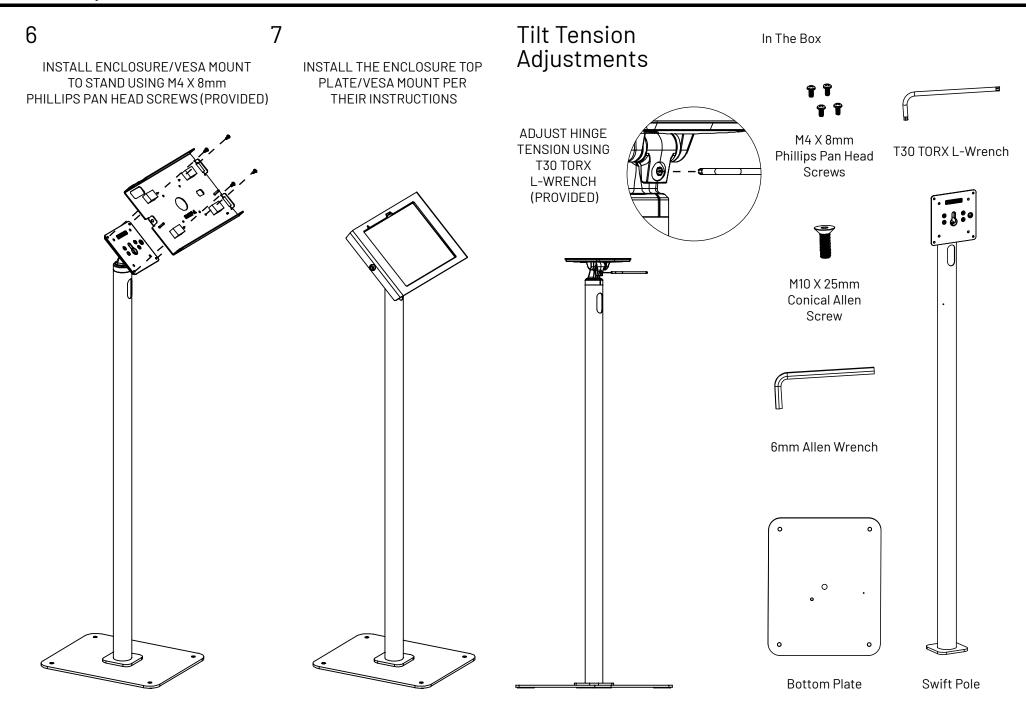

2 3

TURN STAND ONTO VESA
MOUNTING PLATE AND PLACE ON FLAT SURFACE.
PLACE BOTTOM PLATE
AND ALIGN WITH HOLE USING LOCATOR PIN

INSTALL THE BOTTOM PLATE USING M10 X 25mm CONICAL ALLEN SCREW (PROVIDED) AND 6mm ALLEN WRENCH (PROVIDED)

Assembly Instructions

4 Free Standing or Floor Mounting

5

REMOVE RUBBER PLUGS

SCREW BOTTOM PLATE TO THE FLOOR (SCREWS NOT PROVIDED)

ROUTE CHARGING CABLE THROUGH THE STAND AS SHOWN