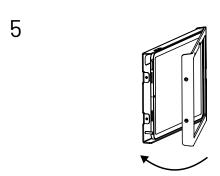

Assembly Instructions

4 Free Standing or Floor Mounting

5

REMOVE RUBBER PLUGS

SCREW BOTTOM PLATE TO THE FLOOR (SCREWS NOT PROVIDED)

ROUTE CHARGING CABLE THROUGH THE STAND AS SHOWN