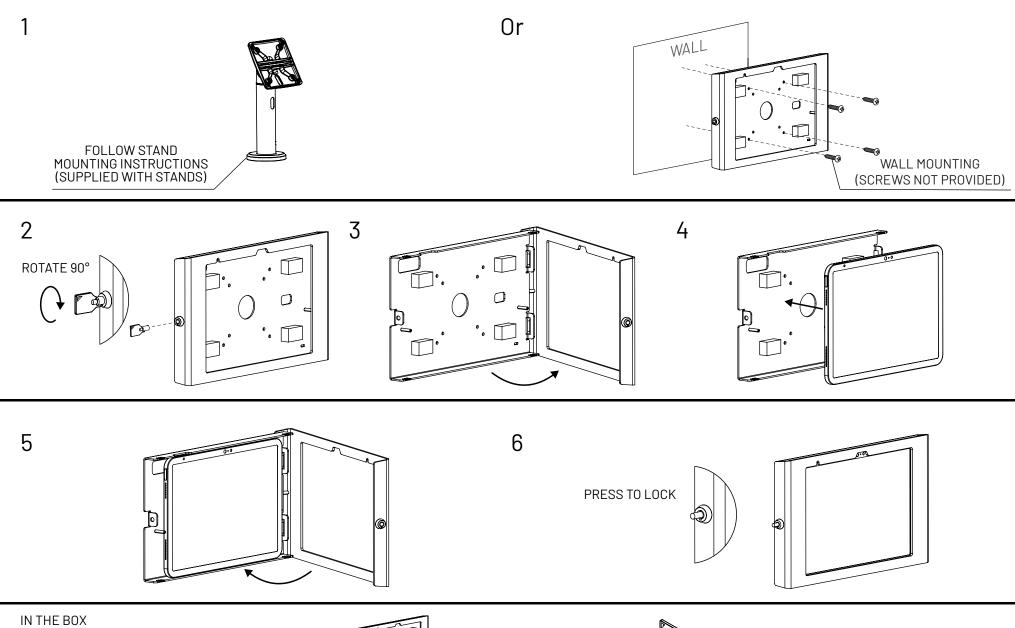

## **Swell Enclosure**

Assembly Instructions

COMPULICKS

2

IN THE BOX

(B) (B) (B)

M3x10mm tamper proof screws www.compulocks.com|online@maclocks.com|+1800-948-0344