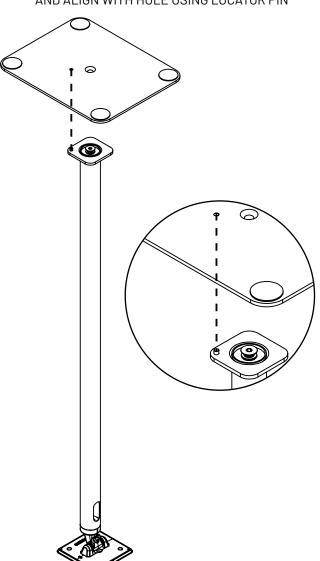

2 3

TURN STAND ONTO VESA
MOUNTING PLATE AND PLACE ON FLAT SURFACE.
PLACE BOTTOM PLATE
AND ALIGN WITH HOLE USING LOCATOR PIN

INSTALL THE BOTTOM PLATE USING M10 X 25mm CONICAL ALLEN SCREW (PROVIDED) AND 6mm ALLEN WRENCH (PROVIDED)