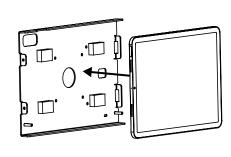

Assembly Instructions

4 Free Standing or Floor Mounting

5

REMOVE RUBBER PLUGS

SCREW BOTTOM PLATE TO THE FLOOR (SCREWS NOT PROVIDED)

ROUTE CHARGING CABLE THROUGH THE STAND AS SHOWN