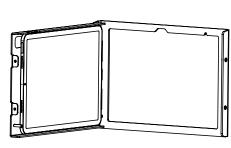

Assembly Instructions

4 Free Standing or Floor Mounting

5

REMOVE RUBBER PLUGS

SCREW BOTTOM PLATE TO THE FLOOR (SCREWS NOT PROVIDED)

ROUTE CHARGING CABLE THROUGH THE STAND AS SHOWN