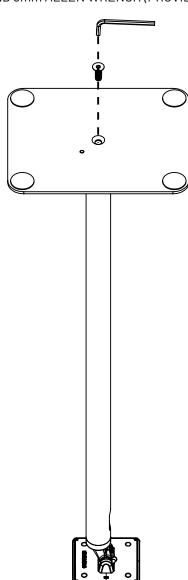

2 3

TURN STAND ONTO VESA
MOUNTING PLATE AND PLACE ON FLAT SURFACE.
PLACE BOTTOM PLATE
AND ALIGN WITH HOLE USING LOCATOR PIN

INSTALL THE BOTTOM PLATE USING M10 X 25mm CONICAL ALLEN SCREW (PROVIDED) AND 6mm ALLEN WRENCH (PROVIDED)