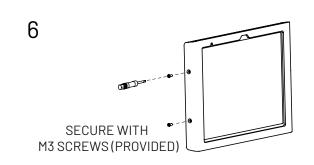

## **Swell Enclosure**

Assembly Instructions

COMPULICKS

2

IN THE BOX

(B) (B) (B)

M3x10mm tamper proof screws www.compulocks.com|online@maclocks.com|+1800-948-0344