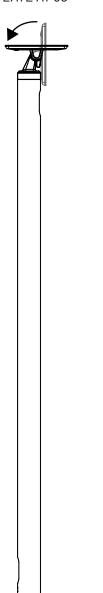

Assembly Instructions

4 Free Standing or Floor Mounting

5

REMOVE RUBBER PLUGS

SCREW BOTTOM PLATE TO THE FLOOR (SCREWS NOT PROVIDED)

ROUTE CHARGING CABLE THROUGH THE STAND AS SHOWN