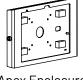

## **Apex Enclosure**

Assembly Instructions

COMPULICKS

Apex Enclosure

Keys

Assembly Instructions

1

TIGHTEN VESA MOUNTING PLATE AT 90°

2 3

TURN STAND ONTO VESA
MOUNTING PLATE AND PLACE ON FLAT SURFACE.
PLACE BOTTOM PLATE
AND ALIGN WITH HOLE USING LOCATOR PIN

INSTALL THE BOTTOM PLATE USING M10 X 25mm CONICAL ALLEN SCREW (PROVIDED) AND 6mm ALLEN WRENCH (PROVIDED)